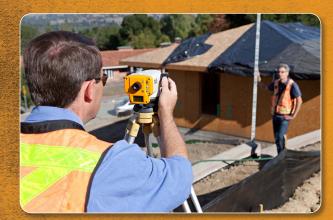

## **Maximize Production and Reduce Errors**

The Orion+ is a new kind of digital level, perfect for any leveling or elevation job. Using technology typically found on high-precision surveying instruments, its easy "point-and-shoot" electronic design eliminates guesswork and potential errors. By reading the bar code on an elevation rod, Orion+ never makes a mistake. High-accuracy height and distance measurements are displayed on its large, high-contrast LCD panel. Human error is eliminated, improving both productivity and quality on every job!