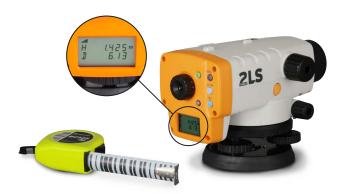

±2mm at 30m Accuracy

50m Range

AA Battery Power Supply

Electronic Measurement

Water & Dust Resistant

120 Hours Operation

- Automatic elevation and distance measuring
- Large, easy-to-read display
- Fast "point-and-shoot" operation
- Construction tough design
- Very low cost

## **Maximize Production and Reduce Errors**

The Orion+ is a new kind of digital level, perfect for any leveling or elevation job. Using technology typically found on high-precision surveying instruments, its easy "point-and-shoot" electronic design eliminates guesswork and potential errors. By reading the bar code on an elevation rod, Orion+ never makes a mistake. High-accuracy height and distance measurements are displayed on its large, high-contrast LCD panel. Human error is eliminated, improving both productivity and quality on every job!